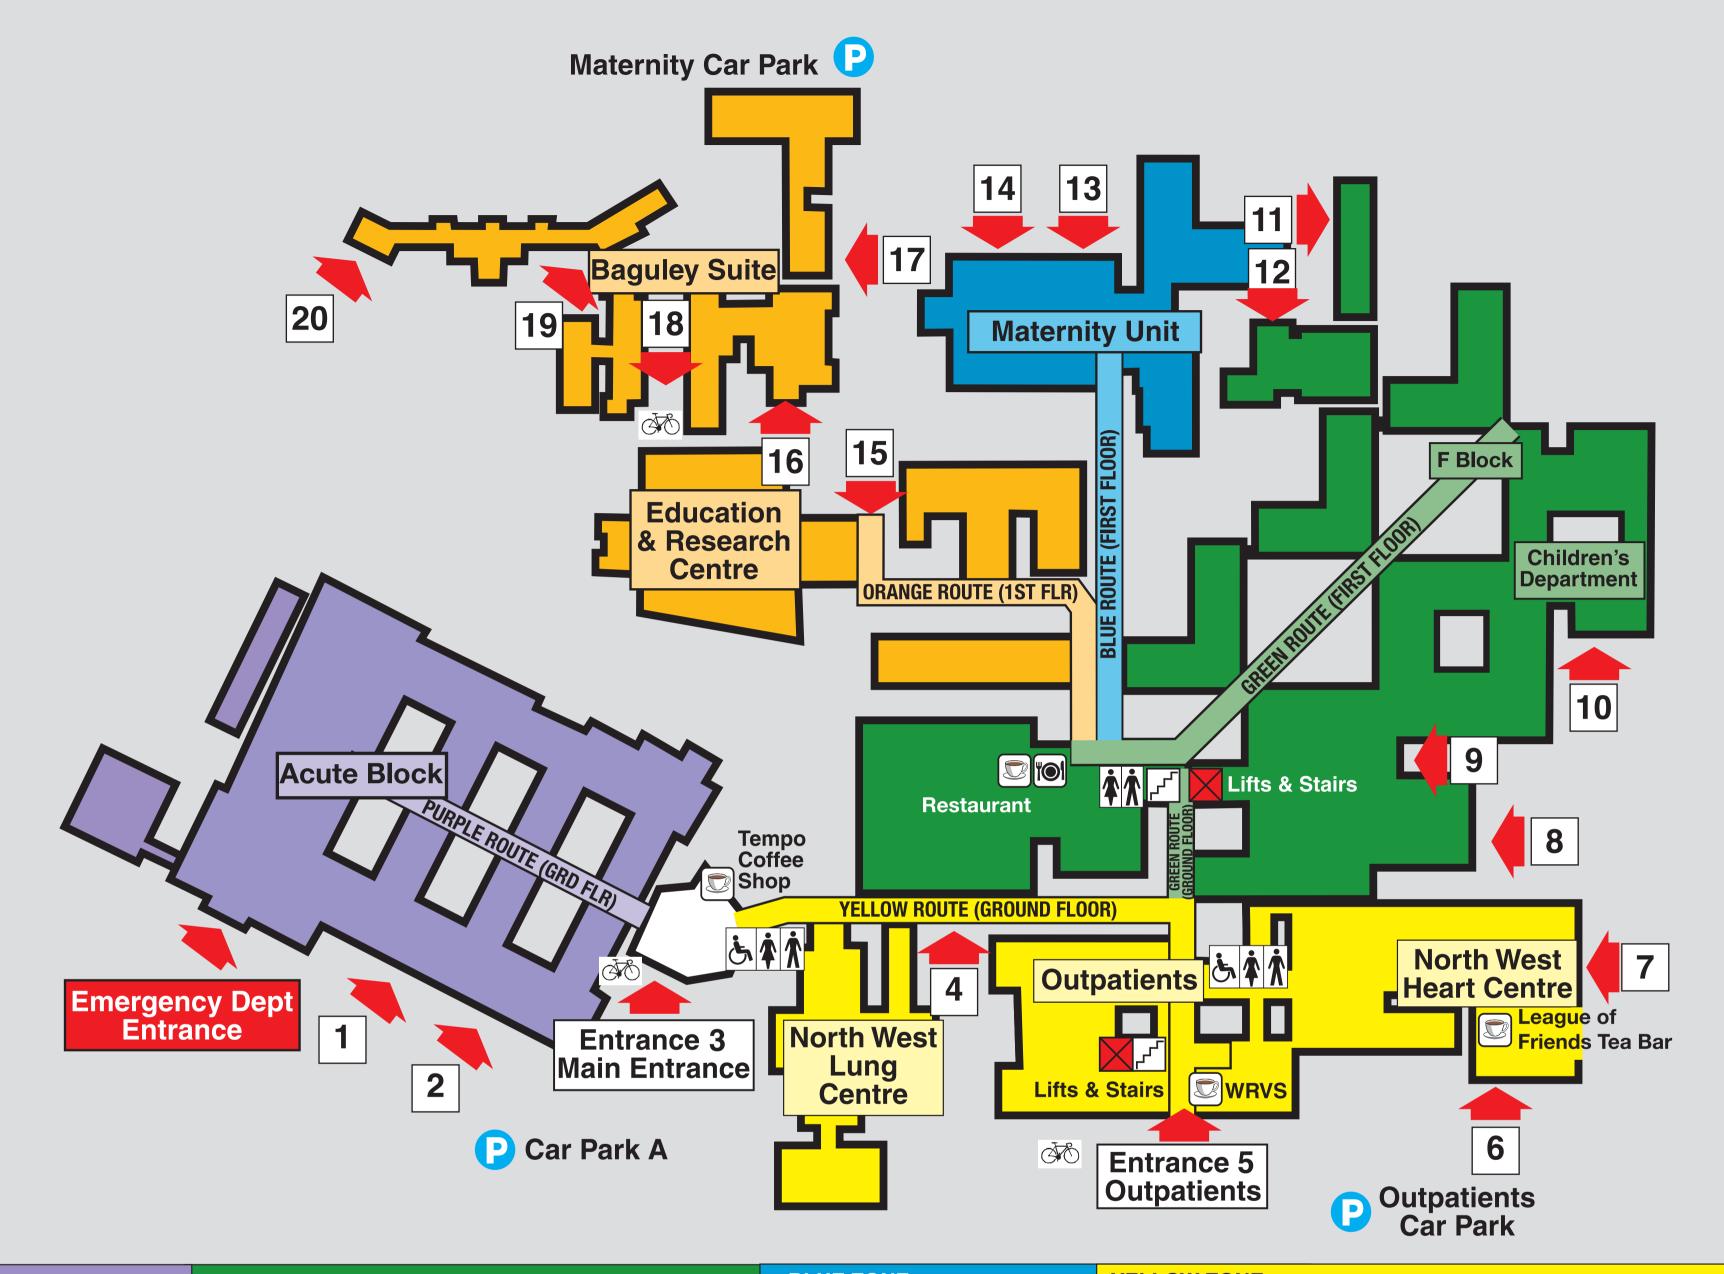

#### **PURPLE ZONE**

A Wards
Acute High Dependency &
Intensive Care Unit
Burn Centre
Clinical Decision Unit
Emergency Department
Fracture Clinic
Prayer Room/Quiet Room
Renal Unit
Theatres
X-Ray Department A (MRI)

#### **GREEN ZONE**

**Admissions Lounge Bereavement Office Cecilia Centre** Chapel Children's Department F Wards F1- F10 **F** Theatres GI Laboratory Lithotriptor Unit Neil Cliffe Cancer Care Unit **Neurogastroenterology Unit** Newsagents **Orthotics Department** Pharmacy POU **Sleep Service** Starlight Outpatients **Transplant Unit** X-Ray

## BLUE ZONE

Ante Natal Clinic Maternity Unit Neonatal Unit

# YELLOW ZONE

Cashiers Office
Chest Clinic
Discharge Lounge
Doyle/Wilson/Pearce Wards
Macmillan Information Centre
Main Outpatients
Manchester Cystic Fibrosis Centre
North West Heart Centre
Cardiac Outpatients
Cardiac Diagnostic Centre
Cardiac MRI Centre

Cardiac Outpatients
Cardiac Diagnostic Centre
Cardiac MRI Centre
Cardiothoracic Critical Care Unit
Outpatients Clinics 1-6 (first floor)
ECG Departments
North West Lung Centre
Neurophysiology EEG
Outpatients A
Outpatients B

Physiotherapy & Occupational Therapy
Preoperative Assessment
Security Office
Social Work Department
Speech, Voice & Swallowing
Department
Treatment & Diagnostic Centre
Volunteering Centre
Fundraising and Donations Dept
X-Ray Department F

## ORANGE ZONE

Baguley Suite
Hypnotherapy Department
Diabetic Centre
Education & Research Centre
Medical Illustration
Nutrition & Dietetics
Pain Clinic
Patients Experience Team
Wards F11-F16
Women's Health Unit